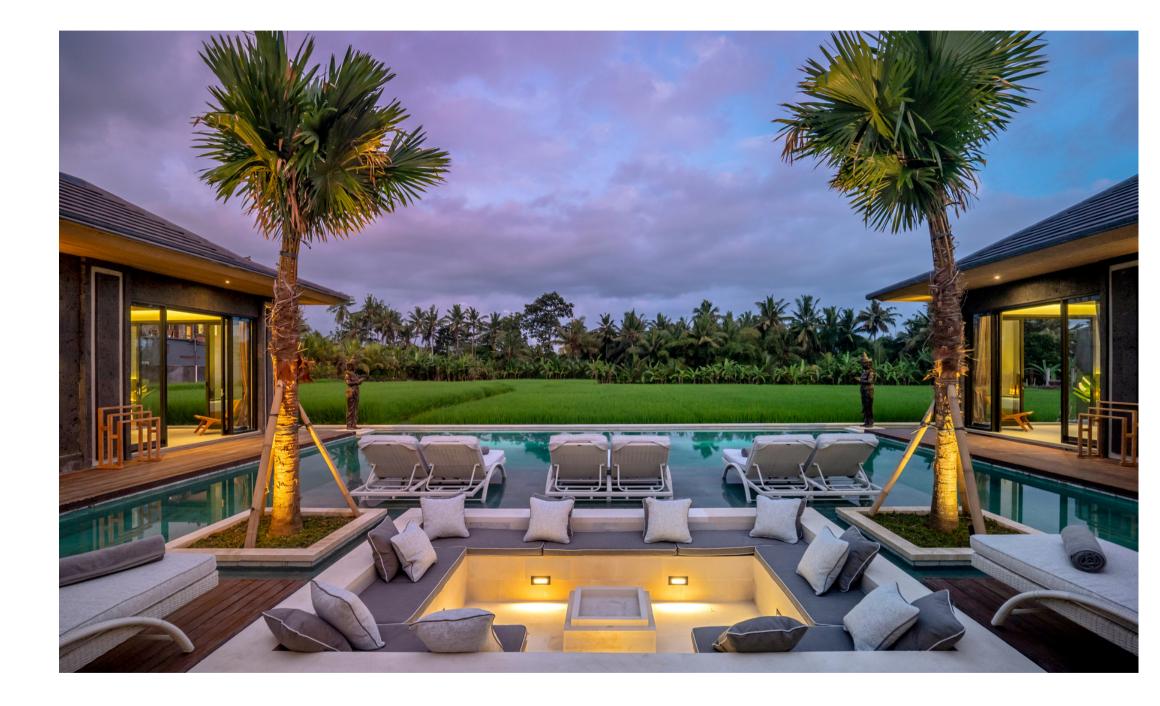

### General Description

7 ares LAND AREA (UBUD) 215 m2 LIVING AREA 5 CHAMBRES WITH PRIVATE BATHROOM 70 m2

SWIMMING POOL

• Geographic location : Land located between 1km and 3.5km from the center of Ubud in Bali, Indonesia