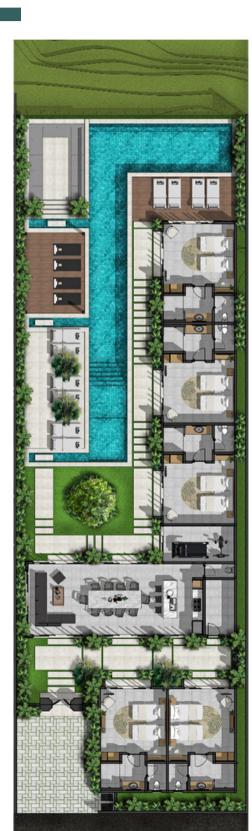

### General Description

7 ares LAND AREA (UBUD) 215 m2 LIVING AREA 5 CHAMBRES WITH PRIVATE BATHROOM 70 m2

SWIMMING POOL

• Geographic location : Land located between 1km and 3.5km from the center of Ubud in Bali, Indonesia

# Sample Design

The design will be adapted to the characteristics of the chosen terrain as well as the stylistic preferences of the client investor