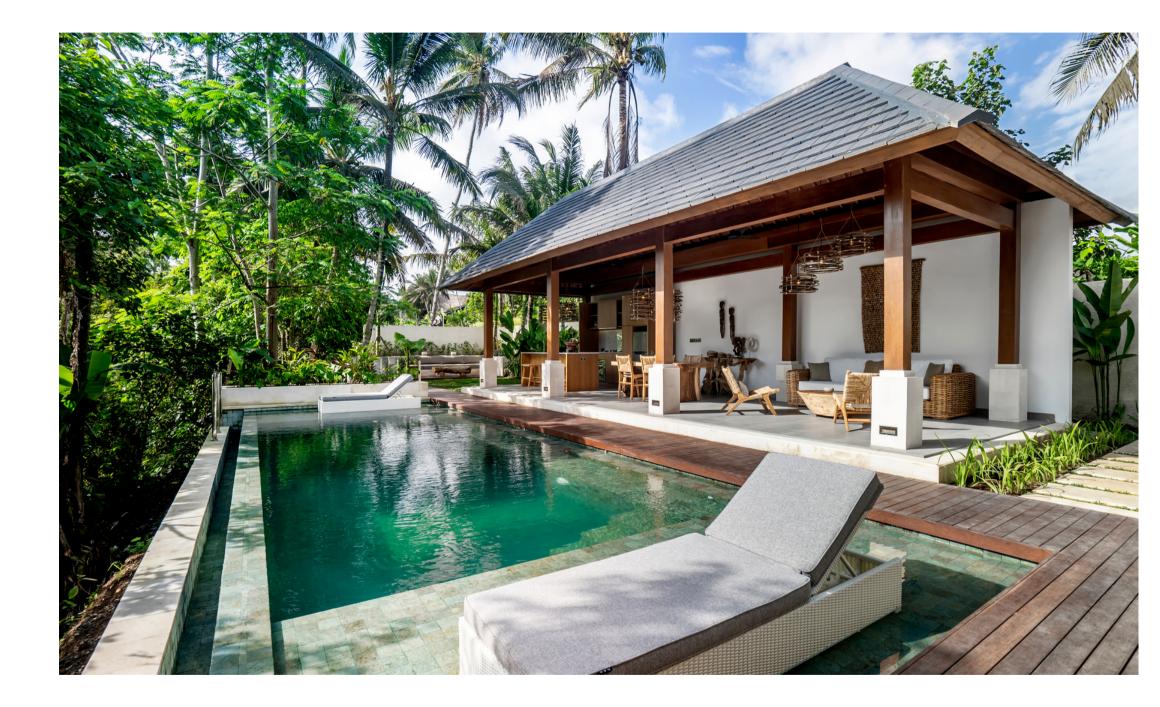

### General Description

3 ares LAND AREA (UBUD) 70 m2 LIVING AREA **1 CHAMBRE** WITH PRIVATE BATHROOM 25 m2

SWIMMING POOL

• Geographic location : Land located between 1km and 3.5km from the center of Ubud in Bali, Indonesia