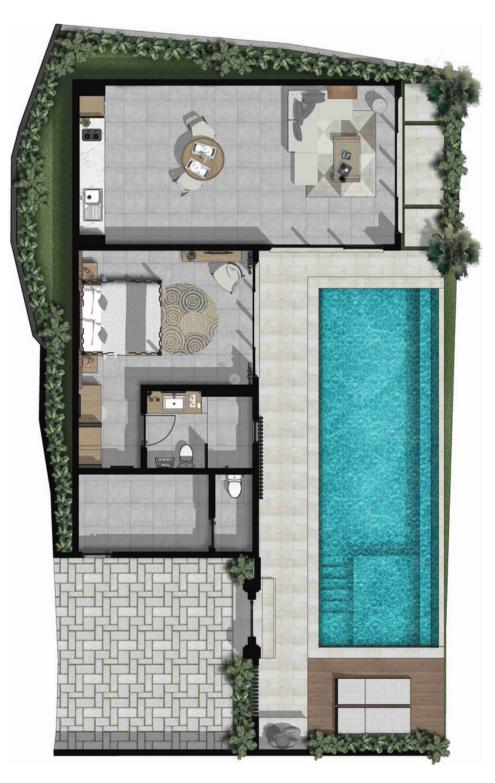

### General Description

3 ares LAND AREA (UBUD) 70 m2 LIVING AREA **1 CHAMBRE** WITH PRIVATE BATHROOM 25 m2

SWIMMING POOL

• Geographic location : Land located between 1km and 3.5km from the center of Ubud in Bali, Indonesia

# Sample Design

The design will be adapted to the characteristics of the chosen terrain as well as the stylistic preferences of the client investor